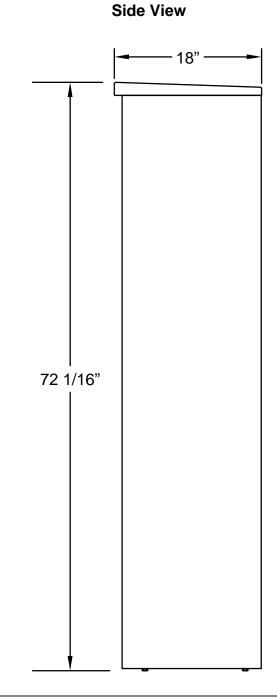

## Elevation Dimensions

4C15S-06-D

U.S. MAIL SUPPLY
America's Mailbox Headquarters

262-782-6510 Toll Free: 800-571-0147

1553 E. Racine Ave. Waukesha, WI 53186

1. Models Used: (1)4C15S-06-D

2. Installation: depot