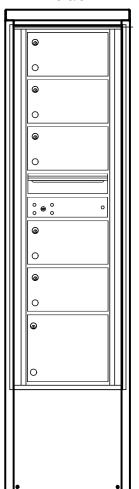

## **4C DOOR SIZES**

**2 High tenant:** 6-1/2" H x 12" W **1 High outgoing:** 6-1/2" H x 12" W

3 High tenant: 10" H x 12" W

| ELEVATION: Elevation 1   MAILBOXE                                                                             | S: 6   PARCELS: 0         |               |
|---------------------------------------------------------------------------------------------------------------|---------------------------|---------------|
| PROJECT NAME: USMS                                                                                            |                           | DRAWN BY:     |
| FLORENCE  = CORPORATION  5935 Corporate Drive • Manhattan, KS 66503  www.florencemailboxes.com • 800.275.1747 | <b>DATE</b> : 12-29-2020  | P.O. NO:      |
|                                                                                                               | SCALE: NONE               | QUOTE NO:     |
| A GIBRALTAR INDUSTRIES COMPANY                                                                                | DRAWING NO.<br>WEB-168149 | SHEET 1 OF 10 |